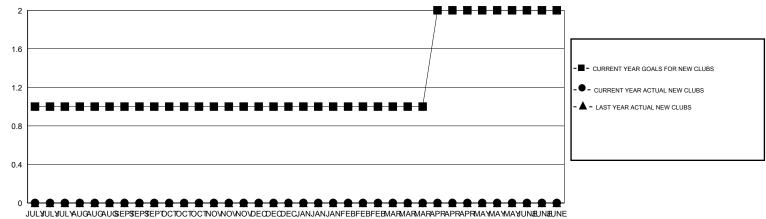

### GOALS AND ACTUAL NEW CLUBS CUMULATIVE

# **LOCATION NETHERLANDS**

 $\mathsf{GMT}\;\mathsf{CA}\;4$ 

|                       |                  | Clubs               |                            |                             |                       |                    | Members                    |                              |                             |
|-----------------------|------------------|---------------------|----------------------------|-----------------------------|-----------------------|--------------------|----------------------------|------------------------------|-----------------------------|
| RESULTS FOR 2014-2015 |                  |                     |                            |                             | RESULTS FOR 2014-2015 |                    |                            |                              |                             |
| QUARTER               | NEW CLUB<br>GOAL | ACTUAL NEW<br>CLUBS | ACTUAL<br>DROPPED<br>CLUBS | ACTUAL NET<br>GAIN/<br>LOSS | QUARTER               | NEW MEMBER<br>GOAL | ACTUAL TOTAL MEMBERS ADDED | ACTUAL<br>DROPPED<br>MEMBERS | ACTUAL NET<br>GAIN/<br>LOSS |
| JULY/AUG/SEPT         | 3                | 0                   | 0                          | 0                           | JULY/AUG/SEPT         | 69                 | 0                          | 15                           | -15                         |
| OCT/NOV/DEC           | 0                | 0                   | 0                          | 0                           | OCT/NOV/DEC           | -45                | 0                          | 0                            | 0                           |
| JAN/FEB/MAR           | 0                | 0                   | 0                          | 0                           | JAN/FEB/MAR           | -48                | 0                          | 0                            | 0                           |
| APR/MAY/JUNE          | 3                | 0                   | 0                          | 0                           | APR/MAY/JUNE          | 0                  | 0                          | 0                            | 0                           |