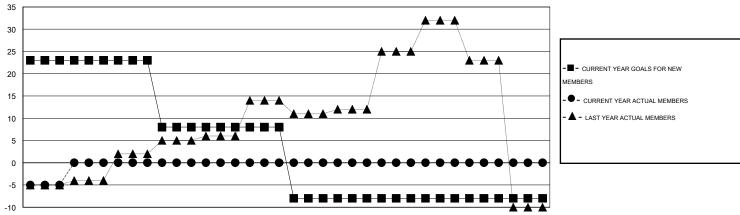

#### GOALS AND ACTUAL MEMBERS CUMULATIVE

| JULYULYULYULYUGAUGAUGEPSEPSEPDCTOCTOCTOOMOWO\DECDECDECJANJANJANFEBFEBFEBMARMARMARAPRAPRAPRAPMAYMAYMAYUNAJNAJNAJ |
|-----------------------------------------------------------------------------------------------------------------|
|-----------------------------------------------------------------------------------------------------------------|

# **LOCATION NETHERLANDS**

 $\mathsf{GMT}\;\mathsf{CA}\;4$ 

|                       |                  | Clubs               |                            |                             |                       |                    | Members                    |                              |                             |
|-----------------------|------------------|---------------------|----------------------------|-----------------------------|-----------------------|--------------------|----------------------------|------------------------------|-----------------------------|
| RESULTS FOR 2014-2015 |                  |                     |                            |                             | RESULTS FOR 2014-2015 |                    |                            |                              |                             |
| QUARTER               | NEW CLUB<br>GOAL | ACTUAL NEW<br>CLUBS | ACTUAL<br>DROPPED<br>CLUBS | ACTUAL NET<br>GAIN/<br>LOSS | QUARTER               | NEW MEMBER<br>GOAL | ACTUAL TOTAL MEMBERS ADDED | ACTUAL<br>DROPPED<br>MEMBERS | ACTUAL NET<br>GAIN/<br>LOSS |
| JULY/AUG/SEPT         | 3                | 0                   | 0                          | 0                           | JULY/AUG/SEPT         | 69                 | 0                          | 15                           | -15                         |
| OCT/NOV/DEC           | 0                | 0                   | 0                          | 0                           | OCT/NOV/DEC           | -45                | 0                          | 0                            | 0                           |
| JAN/FEB/MAR           | 0                | 0                   | 0                          | 0                           | JAN/FEB/MAR           | -48                | 0                          | 0                            | 0                           |
| APR/MAY/JUNE          | 3                | 0                   | 0                          | 0                           | APR/MAY/JUNE          | 0                  | 0                          | 0                            | 0                           |